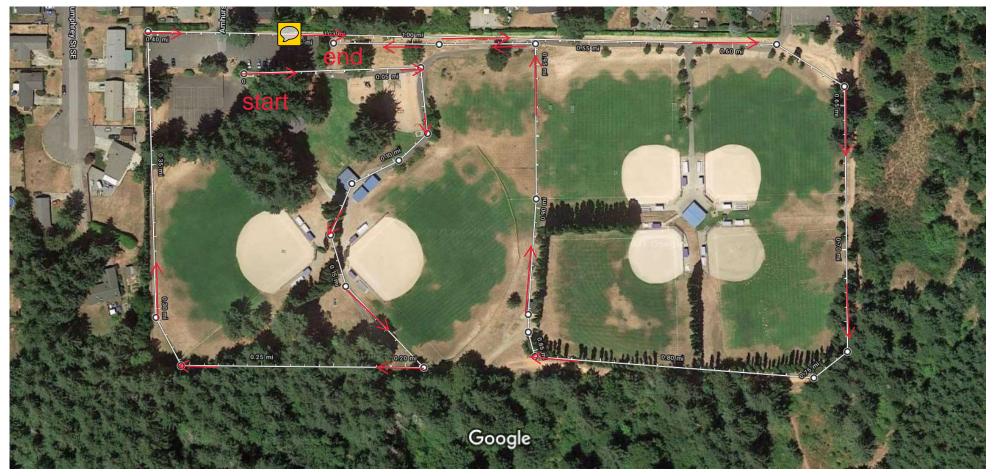

## Google Maps

Imagery ©2021 Maxar Technologies, U.S. Geological Survey, Map data ©2021 100 ft

Measure distance Total distance: 1.03 mi (1.65 km)

LBA Park! Start at the east parking lot. Run past the playground equipment (maybe you can come back to play after your run!) and follow the path past the bathrooms until it connects to the bark path. Make a right and follow the bark path all around the perimeter of the park until you get back to just about where you started on the perimeter trail. Make a right at the line of trees and run along the grass back to the main path which you take back to the start. Watch for cars when you cross the entrance road.